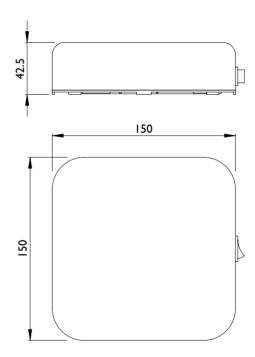

## SQUARELIGHT (NX)

The SQUARELIGHT is a sturdy low profile light unit suitable for all applications, particularly in corners and in restricted areas such as under shelving and inside smaller vehicles. Compact but bright; the 16w 2D format tube produces over 1,000 lumens, giving you a high light output, low current drain unit for use with either a 12V or 24V DC power source. Height has been kept to a minimum to preserve headroom and an on/off rocker switch is mounted into the side of the shade. The XT (preheat) circuit is fitted as standard increasing the tube life by over 10 times. The enclosure and lens are manufactured from tough polycarbonate to protect the tube and prevent breakages, therefore reducing the risk of injury if accidentally damaged.

|                  | SPECIFICATION   |     | ALL DIMEN  | ALL DIMENSIONS HAVE A TOLERANCE OF +/- Imm |  |
|------------------|-----------------|-----|------------|--------------------------------------------|--|
|                  | Model No        |     | NX16XT     | NX16/2XT                                   |  |
| Squarelight (NX) | Supply Voltage  | Vdc | 12         | 24                                         |  |
|                  | Voltage Range   | Vdc | 10 to 15   | 20 to 32                                   |  |
|                  | Average Current | Α   | 1.3        | 0.75                                       |  |
|                  | Crest Factor    |     | 1.6        | 1.6                                        |  |
|                  | Frequency       | KHz | 20         | 20                                         |  |
|                  | Tube Watts      | W   | 16W        | 16W                                        |  |
|                  | Lumens          | Lm  | 1050       | 1050                                       |  |
| 7                | Weight          | Kg  | 0.32       | 0.32                                       |  |
| S                | Temp' Range     | °C  | -10 to +40 | -10 to +40                                 |  |