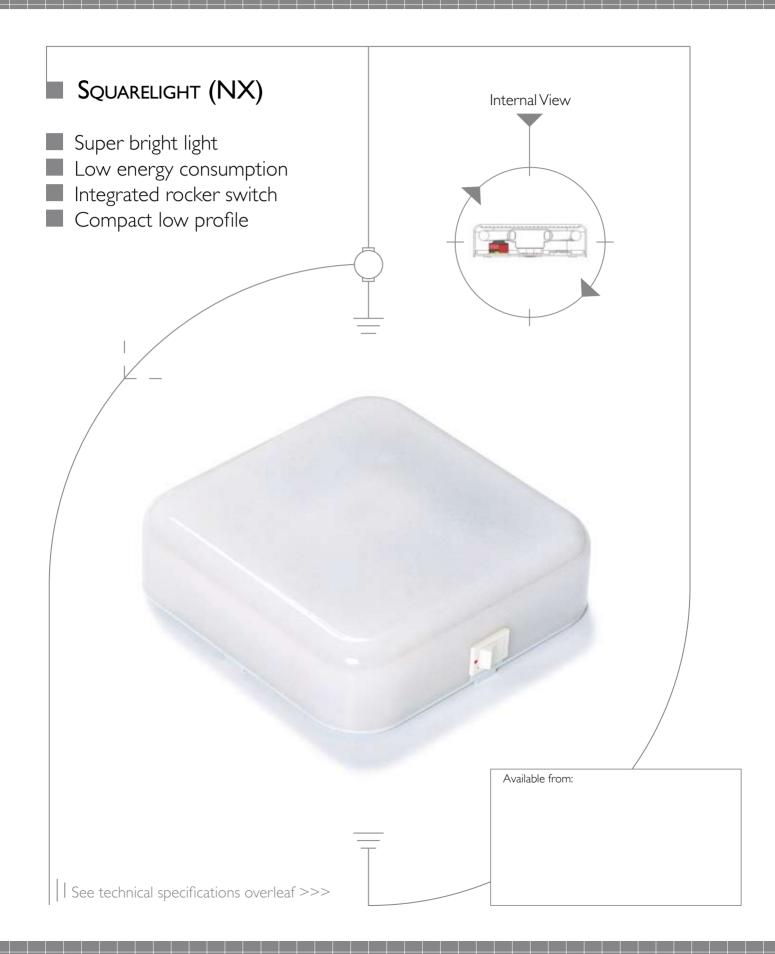

## SQUARELIGHT (NX)

The SQUARELIGHT is a sturdy low profile light unit suitable for all applications, particularly in corners and in restricted areas such as under shelving and inside smaller vehicles. Compact but bright; the 16w 2D format tube produces over 1,000 lumens, giving you a high light output, low current drain unit for use with either a 12V or 24V DC power source. Height has been kept to a minimum to preserve headroom and an on/off rocker switch is mounted into the side of the shade. The XT (preheat) circuit is fitted as standard increasing the tube life by over 10 times. The enclosure and lens are manufactured from tough polycarbonate to protect the tube and prevent breakages, therefore reducing the risk of injury if accidentally damaged.